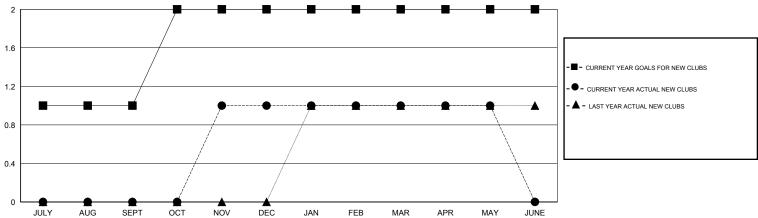

## LOCATION THAILAND

GMT CA 5

| Clubs                 |                  |           |                  |                  | Members               |                    |                                     |                    |                  |
|-----------------------|------------------|-----------|------------------|------------------|-----------------------|--------------------|-------------------------------------|--------------------|------------------|
| RESULTS FOR 2014-2015 |                  |           |                  |                  | RESULTS FOR 2014-2015 |                    |                                     |                    |                  |
| QUARTER               | NEW CLUB<br>GOAL | NEW CLUBS | DROPPED<br>CLUBS | NET<br>GAIN/LOSS | QUARTER               | NEW MEMBER<br>GOAL | CHARTER AND<br>NEW MEMBERS<br>ADDED | DROPPED<br>MEMBERS | NET<br>GAIN/LOSS |
| JULY/AUG/SEPT         | 1                | 0         | 1                | -1               | JULY/AUG/SEPT         | 60                 | 66                                  | 13                 | 53               |
| OCT/NOV/DEC           | 1                | 1         | 1                | 0                | OCT/NOV/DEC           | 80                 | 63                                  | 95                 | -32              |
| JAN/FEB/MAR           | 0                | 0         | 1                | -1               | JAN/FEB/MAR           | 10                 | 6                                   | 13                 | -7               |
| APR/MAY/JUNE          | 0                | 0         | 0                | 0                | APR/MAY/JUNE          | -20                | 23                                  | 23                 | 0                |