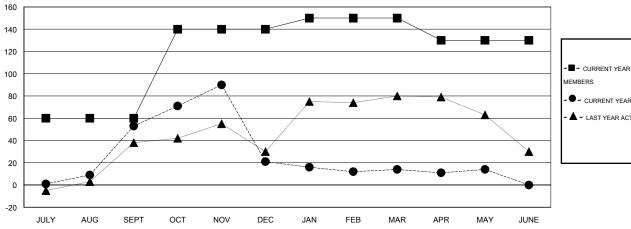

## LOCATION THAILAND

GMT CA 5

| Clubs                 |                  |           |                  |                  | Members               |                    |                                     |                    |                  |
|-----------------------|------------------|-----------|------------------|------------------|-----------------------|--------------------|-------------------------------------|--------------------|------------------|
| RESULTS FOR 2014-2015 |                  |           |                  |                  | RESULTS FOR 2014-2015 |                    |                                     |                    |                  |
| QUARTER               | NEW CLUB<br>GOAL | NEW CLUBS | DROPPED<br>CLUBS | NET<br>GAIN/LOSS | QUARTER               | NEW MEMBER<br>GOAL | CHARTER AND<br>NEW MEMBERS<br>ADDED | DROPPED<br>MEMBERS | NET<br>GAIN/LOSS |
| JULY/AUG/SEPT         | 1                | 0         | 1                | -1               | JULY/AUG/SEPT         | 60                 | 66                                  | 13                 | 53               |
| OCT/NOV/DEC           | 1                | 1         | 1                | 0                | OCT/NOV/DEC           | 80                 | 63                                  | 95                 | -32              |
| JAN/FEB/MAR           | 0                | 0         | 1                | -1               | JAN/FEB/MAR           | 10                 | 6                                   | 13                 | -7               |
| APR/MAY/JUNE          | 0                | 0         | 0                | 0                | APR/MAY/JUNE          | -20                | 23                                  | 23                 | 0                |

## GOALS AND ACTUAL MEMBERS CUMULATIVE

| -■- CURRENT YEAR GOALS FOR NEW    |
|-----------------------------------|
| MEMBERS                           |
| - ● - CURRENT YEAR ACTUAL MEMBERS |
| - ▲ - LAST YEAR ACTUAL MEMBERS    |
|                                   |
|                                   |
|                                   |